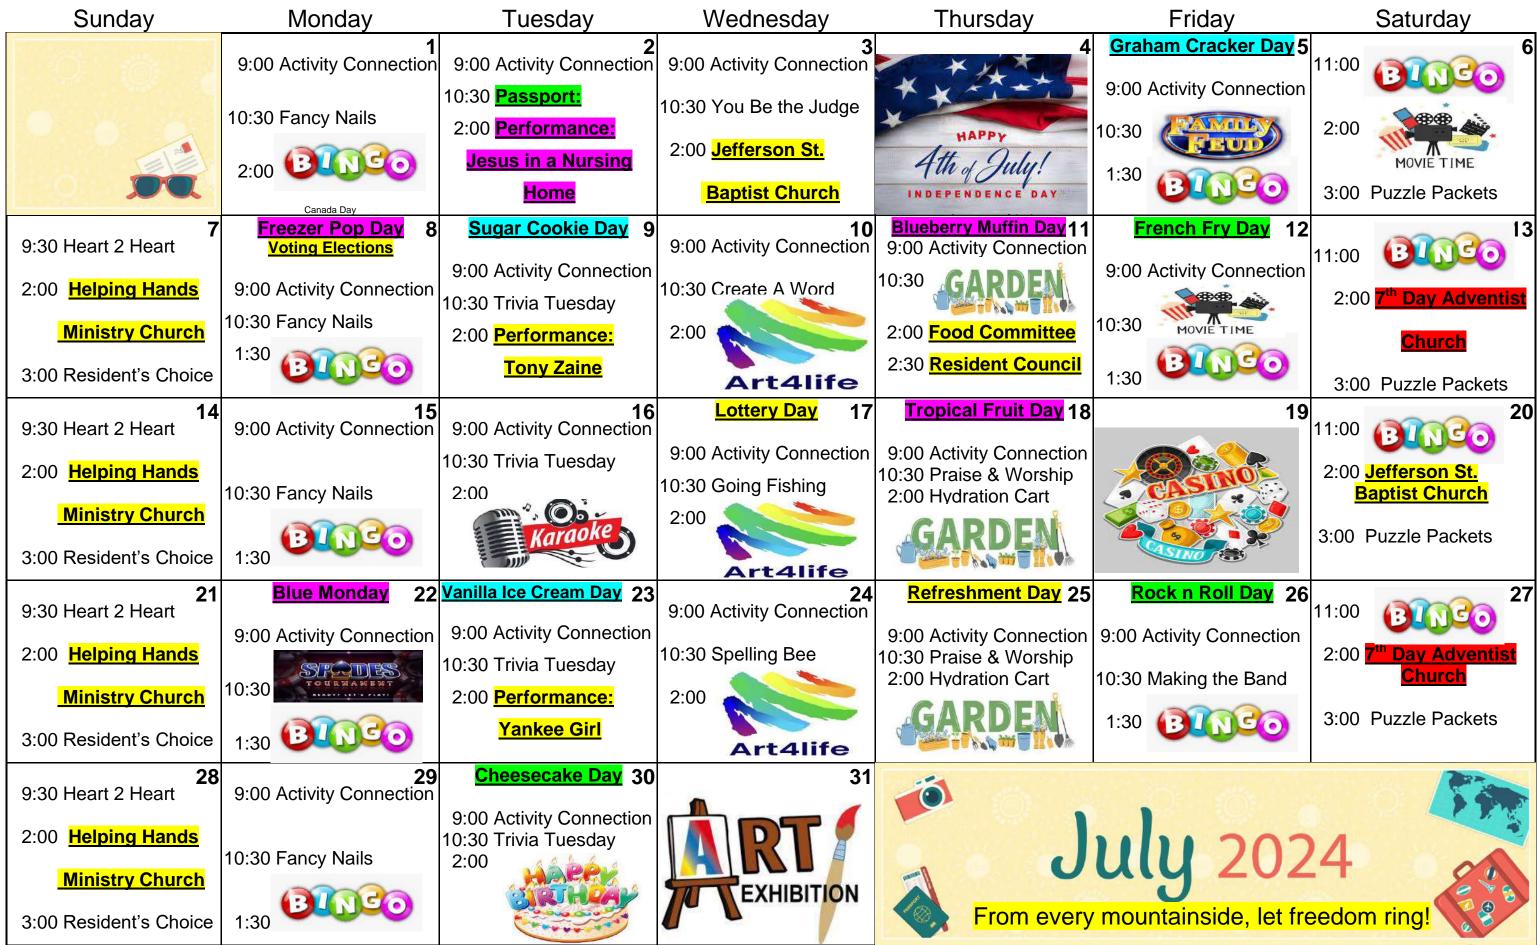

| Sunday                                       | Monday                                     | Tuesday                                   | Wednesday                                     | Thursday                                     | Friday                                                 | Saturday                                     |
|----------------------------------------------|--------------------------------------------|-------------------------------------------|-----------------------------------------------|----------------------------------------------|--------------------------------------------------------|----------------------------------------------|
| Rita Brown July 3 Andy Roberson July 3       | 10:00 Coffee & Chronicl                    |                                           | 10:00 Coffee & Chronicles                     | 10:00 Sit & Be Fit                           | Graham Cracker Day 5                                   | 9:30 Coffee Cart                             |
| Geraldine Hooks July 13 James Harris July 14 |                                            | 11:00 Fold the Clothes 2:00 Performance:  | 11:00 Patio Chat<br>2:00 <b>Jefferson St.</b> | 11:00 Praise & Worship 2:00 Patio Pals       | 10:00 Coffee & Chronicles<br>11:00 Sing-A-Long<br>2:00 | 2:00 Movie                                   |
| Randy Phillips July 17                       | 2:00 Dayroom Games                         | Jesus in a Nursing  Home                  | Baptist Church  3:00 Sing-A-Long              | 3:00 Create w/ Art<br>Summer Scene           | BINGO                                                  | 3:00 Puzzle Packets                          |
| Barbara Jones July 19                        | Canada Day                                 | 3:00 Relax w/ Jazz                        |                                               | Independence Day (US)                        | 3:00 Snack Chat                                        | 40                                           |
| 9:30 Heart 2 Heart                           | Voting Elections  10:00 Coffee & Chronicle | 8 Sugar Cookie Day 9                      | 10:00 Coffee and Chronicles                   |                                              | 10:00 Coffee and Chronicles                            | 9:30 Coffee Club                             |
| 2:00 Helping Hands  Ministry Church          | 11:00 Fancy Nails                          | 11:00 Fold the Clothes                    | 11:00 Color Me Happy                          | 11:00 Praise &Worship                        | 11:00 Snack Chat<br>2:00                               | 2:00 7 <sup>th</sup> Day Adventist<br>Church |
| 3:00 Resident's Choice                       | 2:00                                       | 2:00 Performance: Tony Zaine              | 2:00 Parachute                                | 2:00 Food Committee                          | BINGO                                                  | 3:00 Puzzle Packets                          |
|                                              | 3:00 Dayroom Games                         |                                           | 3:00 Dayroom Games                            | 2:30 Resident Council                        | 3:00 Sing-A-Long                                       |                                              |
| 9:30 Heart 2 Heart                           | 10:00 Coffee & Chronicle                   | 16<br>10:00 Morning Greetings             | 10:00 Riddle Time                             |                                              | 3 Casino Day 19<br>10:00 Coffee & Chronicles           | 9:30 Coffee Club                             |
| 2:00 Helping Hands                           | 11:00 Fancy Nails                          | 11:00 Move & Grove                        | 11:00 Hangman                                 | 10:00 Sit & Be Fit<br>11:00 Praise & Worship | 11:00 Sing-A-Long                                      | 2:00 Jefferson St.                           |
| Ministry Church 3:00 Resident's Choice       | 2:00                                       | 2:00 Karaoke                              | 2:00 Balloon Tennis                           | 2:00 Patio Pals                              | 2:00 Casino Night 3:00 Snack Cart                      | Baptist Church  3:00 Puzzle Packets          |
|                                              | 3:00 Dayroom Games                         | 3:00 Relax w/ Jazz                        | 3:00 Dayroom Games                            | 3:00 Move & Groove                           |                                                        | 3.00 Puzzie Packets                          |
| 9:30 Heart 2 Heart                           | 10:00 Coffee & Chronicle                   |                                           | 10:00 Coffee & Chronicles                     | Refreshment Day 25                           | Rock n Roll Day 26<br>10:00 Coffee & Chronicles        | 9:30 Coffee Club                             |
| 2:00 Helping Hands                           | 11:00 Fancy Nails                          | 10:00 Morning Yoga 11:00 Table activities | 11:00 Musical Balloons                        | 10:00 Chair Yoga<br>11:00 Praise & Worship   | 11:00 Snack Chat<br>2:00                               | 2:00 7 <sup>th</sup> Day Adventist           |
| Ministry Church 3:00 Resident's Choice       | 2:00                                       | 2:00 Performance:                         | 2:00 Pet Therapy w/<br>Kylie                  | 2:00 Patio Pals                              | BINGO                                                  | <u>Church</u>                                |
|                                              | 3:00 Dayroom Games                         | Yankee Girl 3:00 Relax w/ Jazz            | 3:00 Color w/ Music                           | 3:00 Relax w/ Jazz                           | 3:00 Sing-A-Long                                       | 3:00 Puzzle Packets                          |
| 9:30 Heart 2 Heart                           |                                            | 29 Cheesecake Day 30                      | 10:00 Coffee and Chronicles                   |                                              | <b>→</b>                                               |                                              |
| 2:00 Helping Hands                           | 10:00 Coffee & Chronicle 11:00 Fancy Nails | 10:00 Create w/ Art                       | 11:00 Story Time                              |                                              | <b>ULY 202</b>                                         | 4                                            |
| Ministry Church                              | BINGO                                      | 11:00 Fold the Clothes                    | 2:00 Create w/ Art                            |                                              |                                                        |                                              |
| 3:00 Resident's Choice                       | 2:00<br>3:00 Dayroom Games                 | 2:00 Birthday Party! 3:00 Relax w/ Jazz   | 3:00 Dayroom Games                            | From ever                                    | y mountainside, let fre                                | eedom ring!                                  |
| Trevecca Center for Reha                     | bilitation                                 | 329 Murfreesboro Rd. N                    | ashville TN 37210                             | Act                                          | tivity Calendar and times a                            | are subject to change                        |